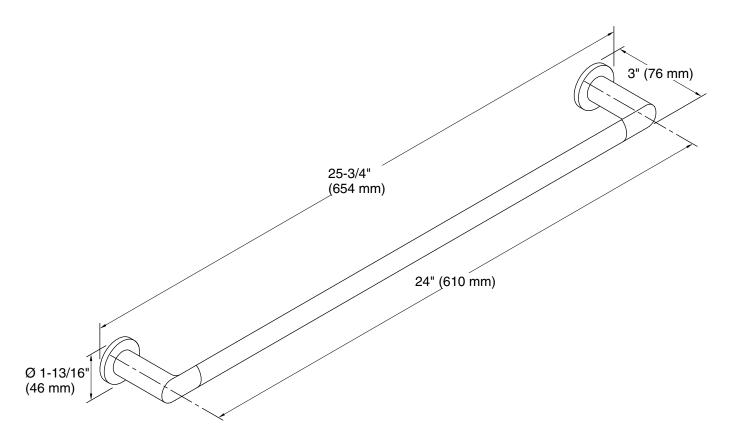

## **Technical Information**

All product dimensions are nominal.

Material: Zinc, Stainless Steel